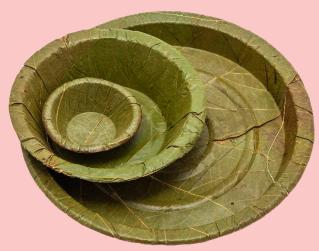

# LEAFYMADE - Natural and Biodegradable

One-stop solution for sustainable disposables for business and retail

### Yes, they are leak proof!

The leaves are of the *Shorea Robusta* trees, abundant in tropical forest of India.

- Can hold hot food
- Compostable
- Natural green color
- Free from chemical, glue or any artificial substance