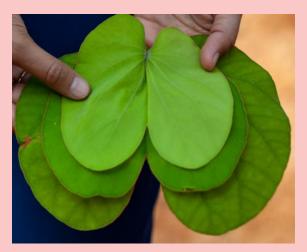

### Yes, they are leak proof!

The leaves are of the *Shorea Robusta* trees, abundant in tropical forest of India.

- Can hold hot food
- Compostable
- Natural green color
- Free from chemical, glue or any artificial substance