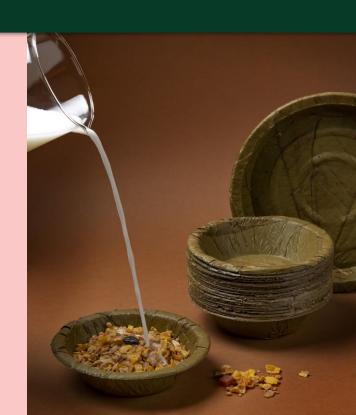

### Yes, they are leak proof!

The leaves are of the *Shorea Robusta* trees, abundant in tropical forest of India.

- Can hold hot food
- Compostable
- Natural green color
- Free from chemical, glue or any artificial substance

The products are **NORMPACK** certified for **FOOD SAFETY** 