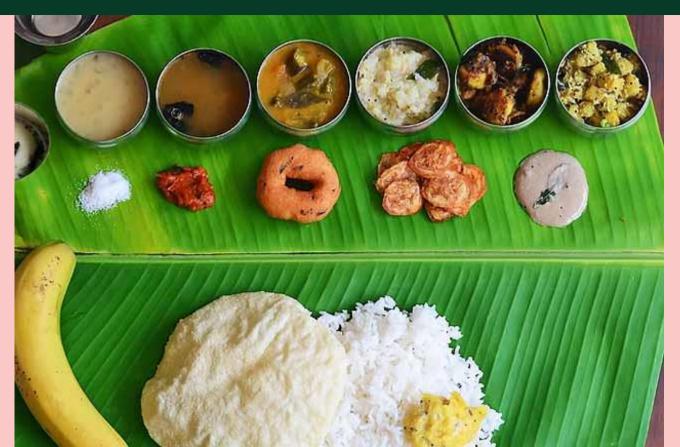

### Yes, they are leak proof!

The leaves are of the *Shorea Robusta* trees, abundant in tropical forest of India.

- Can hold hot food
- Compostable
- Natural green color
- Free from chemical, glue or any artificial substance

# For many occasions