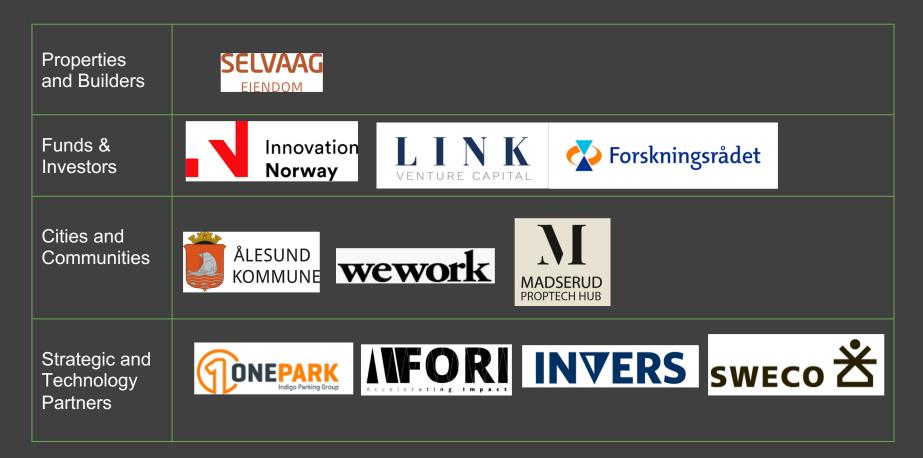

|
|            | Ŷ                                            |                      |         |

## Hayk Community and Dashboards Communities, Carbon Footprint, Neutrality and usage + Data Driven Insights







AVERAGE FARE







**CO2** Emissions Saved

Usage

USERS ACTIVITY

## Hayk Team and Investors

Hayk founders and board have combined experiences of:

- Multiple startups before Hayk.
- 20+ years in smart cities and sustainable livelihoods.
- 20+ years in building technology.
- 25+ Sustainable and Green Tech Innovation
- 25+ Years in Marketing and Global Expansions.

#### Notable Hayk Investors

- Early Investors of Kahoot.
- Link VC
- Innovation Norway

## Hayk Team and Investors



**Previous Experiences** 

Current/Previous Media Coverage



## **Growing Partner Network**



## **Financial Projections**

|                          | Year 1      | Year 2      | Year 3      | Year 4     | Year 5      |
|--------------------------|-------------|-------------|-------------|------------|-------------|
| Profit                   | (2,758,149) | (7,063,614) | (6,002,659) | 3,793,622  | 59,393,721  |
| Net Revenue              | 1,183,005   | 5,210,042   | 19,037,728  | 68,001,277 | 247,291,598 |
| Total B2B Clients        | 75          | 235         | 597         | 1446       | 3496        |
| Total Cars in Hayk       | 1,191       | 4,514       | 13,864      | 40,676     | 118,951     |
| Total Hayk Parking Spots | 397         | 1,368       | 3,819       | 10,187     | 27,082      |

## Simplified Impact

#### REDUCE NUMBER OF CARS OUT OF CITIES 49 655 IN YEAR 2