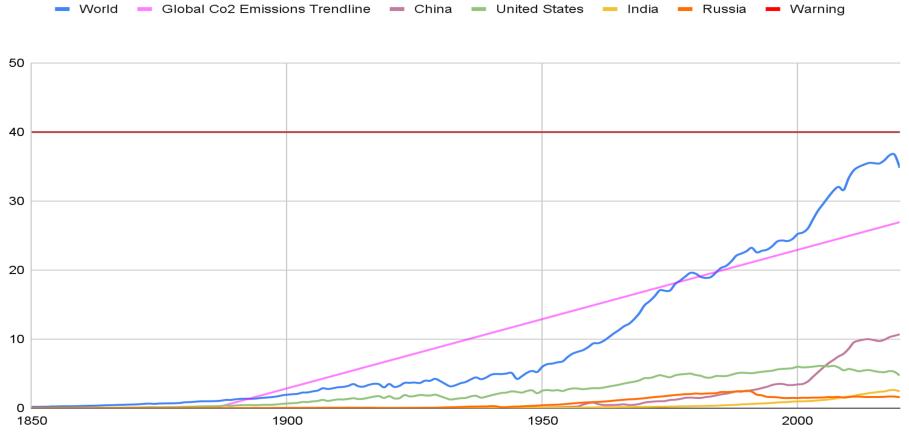

## Carbon Emissions – A Challenge for all?

## Mobility is about 24-28% of total global emissions

Almost, equal to emission of all China combined