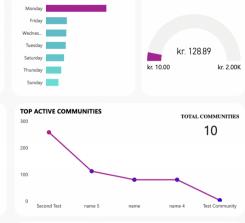

## Hayk Community and Dashboards Communities, Carbon Footprint, Neutrality and usage + Data Driven Insights

AVERAGE FARE

**CO2** Emissions Saved

Usage

USERS ACTIVITY