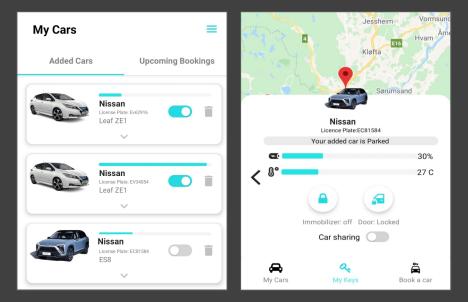

## Hayk Application

Screenshots of a fully functioning app.

Images on the right showcase control of a car owner over sharing preferences.

| My Cars    | =                                            | Select Time Duration |         |
|------------|----------------------------------------------|----------------------|---------|
| Added Cars | Upcoming Bookings                            | From:                | 1:00    |
|            |                                              | то:                  | 13:00   |
|            | Nissan<br>License Plate: Ev62916<br>Leaf ZE1 | Repeat               |         |
|            | ~                                            | 咎 Community          |         |
|            | Nissan<br>License Plate: EV34054             | NIO Oslo Hayk Fori   | Selvaag |
|            |                                              | WeWork-Germany       |         |
|            | Nissan<br>License Plate: EC81584             |                      |         |
|            | License Plate: EC81584                       | Set Preference       |         |
|            | Ŷ                                            |                      |         |