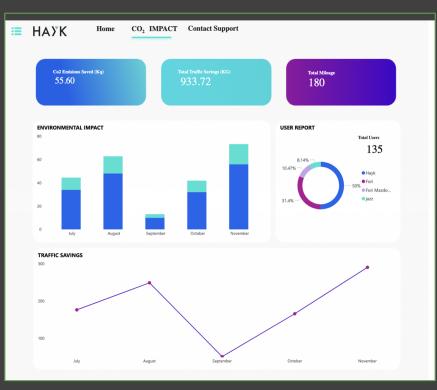

## Hayk Community and Dashboards Communities, Carbon Footprint, Neutrality and usage + Data Driven Insights

AVERAGE FARE

**CO2** Emissions Saved

Usage

USERS ACTIVITY