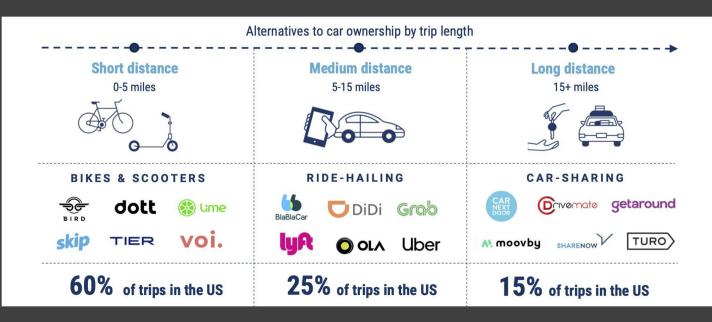

## The Car Industry is being disrupted, particularly ownership is changing!

## Total miles travelled in shared mobility is only 1%!

#### Even though,

- The shared mobility Global Market is **\$60 bn**,
- the growth last 3 years was 150%,
- and it's expected to grow by 20% towards 2030
- Nearly 20% of industry revenues and 36% of profits will shift from auto sales to services by 2030
- Number of car sharing users will increase to 36 M by 2025 (statistica).