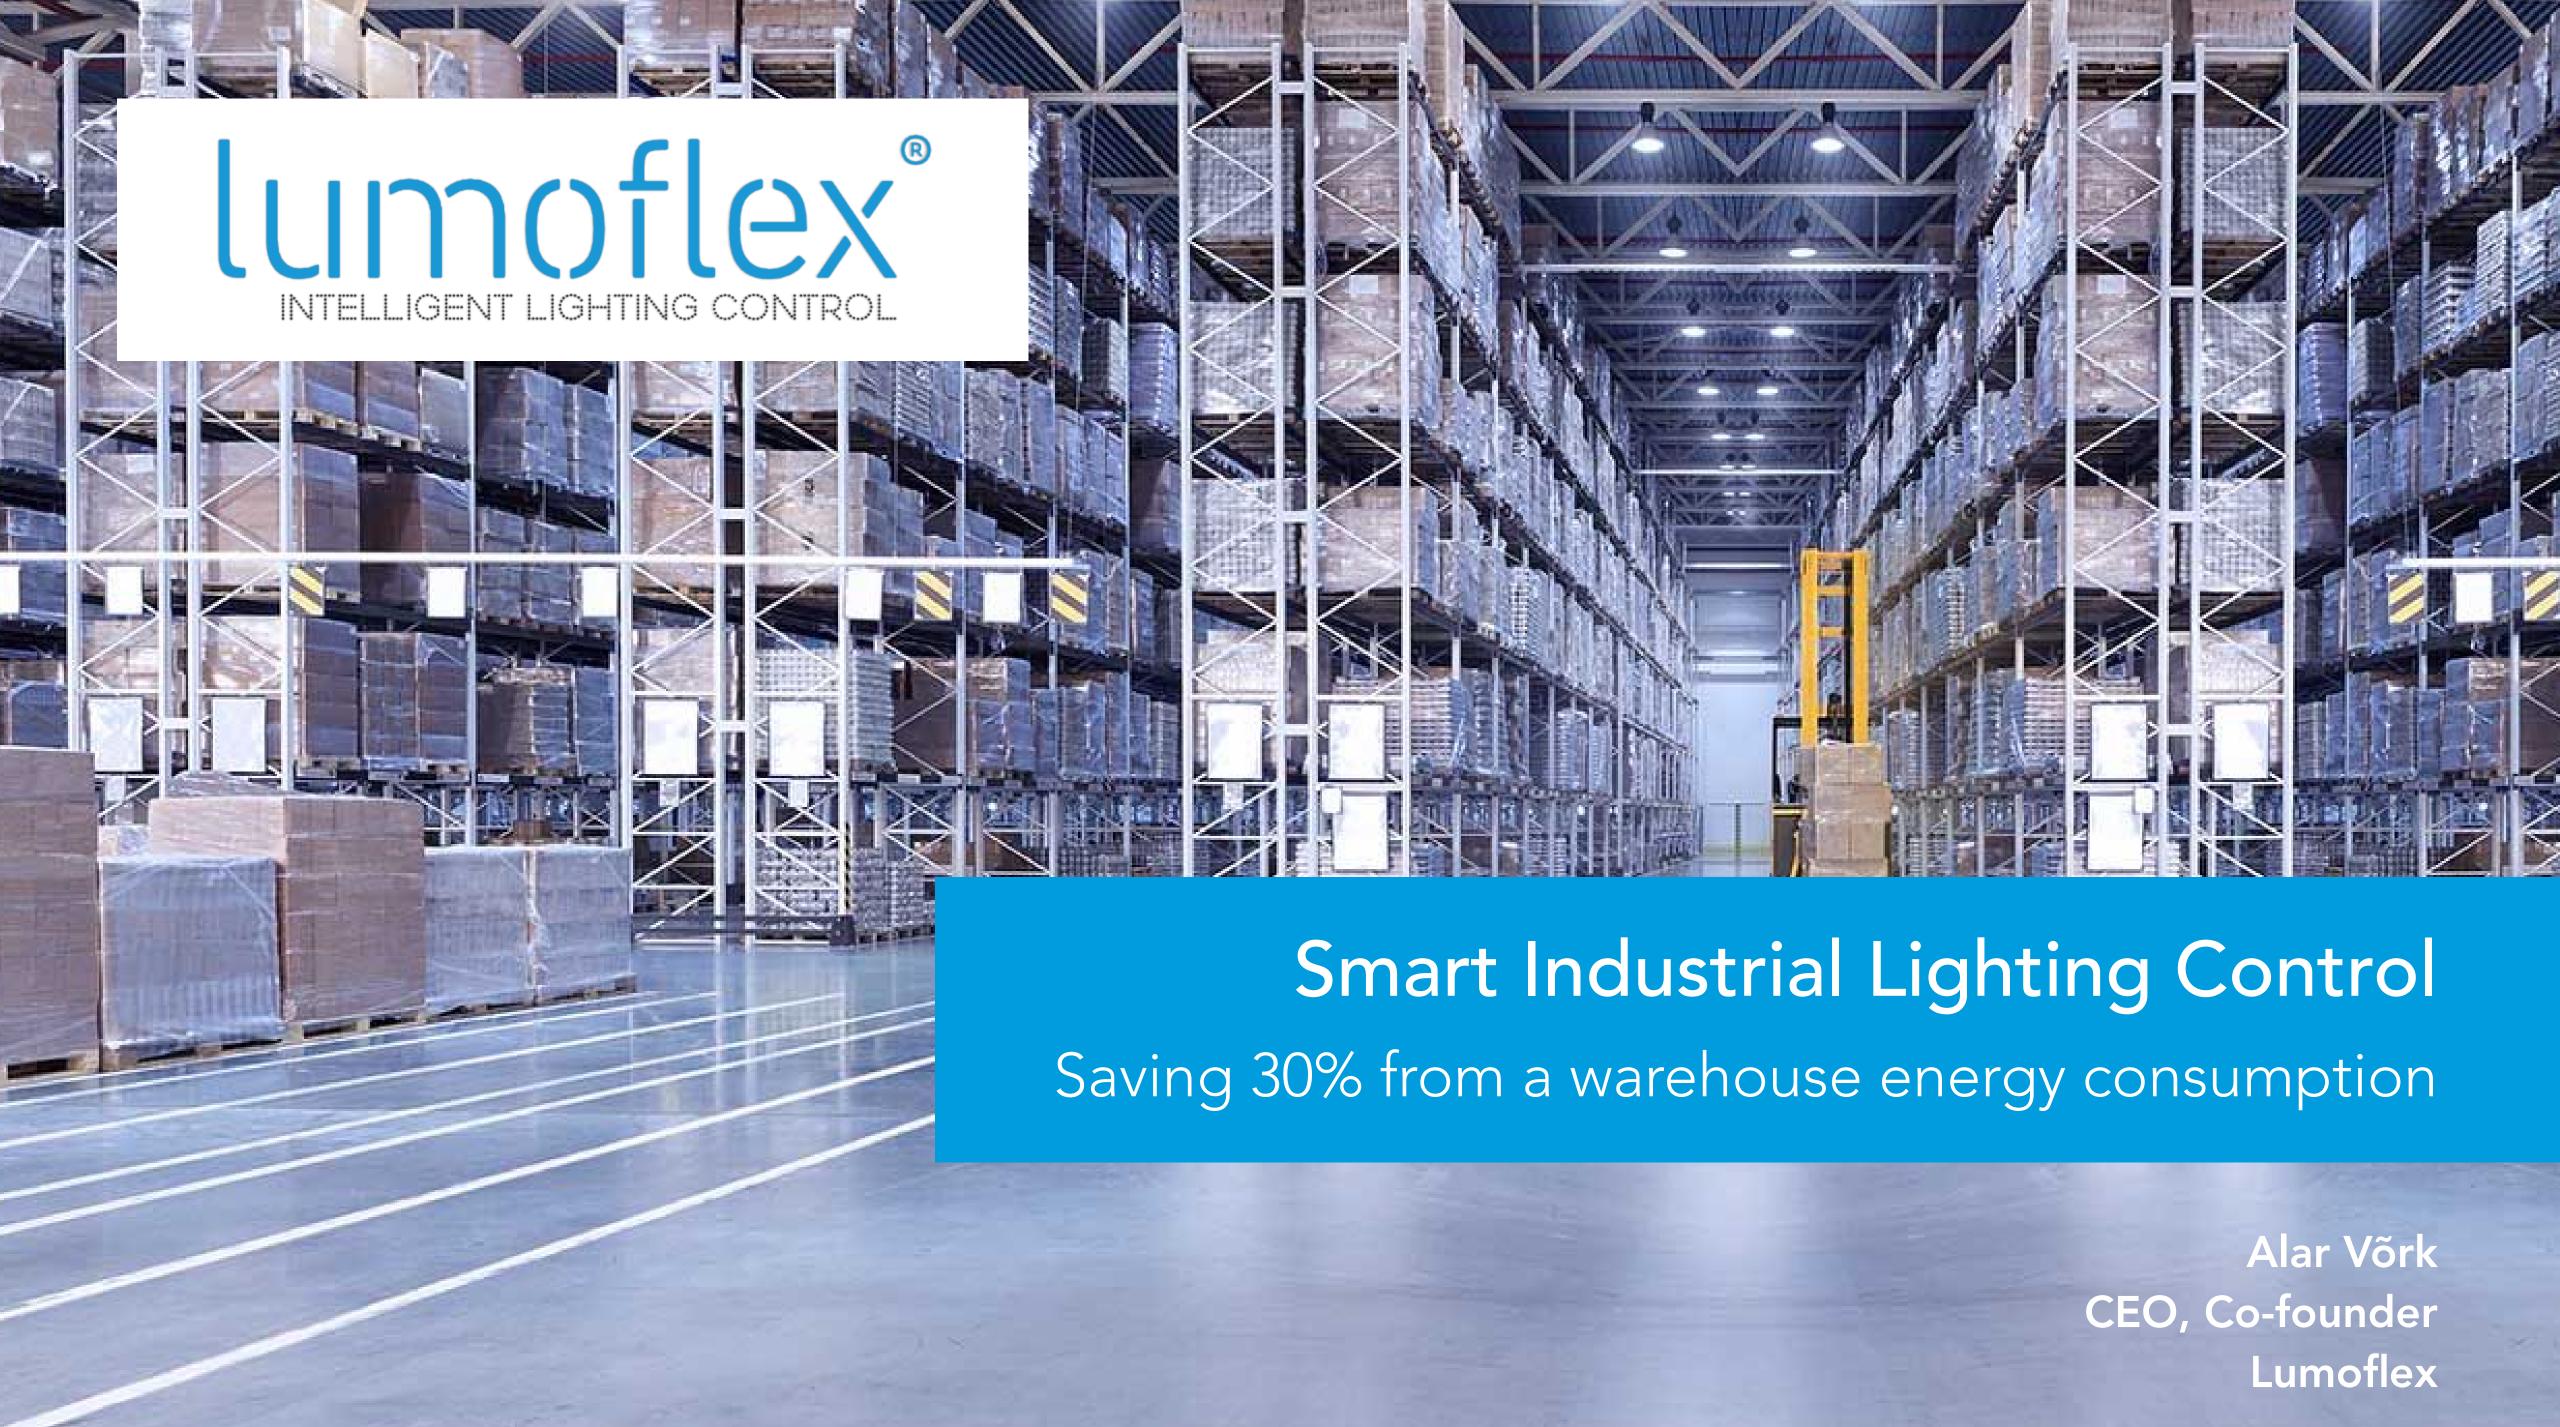

## Background

#### SMART STREET LIGHT CONTROL









## Problem



\* Source: European Commission Analysis of the EU logistics sector By Ecorys, Fraunhofer, TCI, Prognos and AUEB-RC/TRANSLOG \*\*Source Energiez Magazine, May 2021 | Energy Consumption in a Distributional Warehouse: A Practical Case Study for Different Warehouse Technologies



# 879 000 000\* m<sup>2</sup> warehouse space in Europe

142 kWh/m<sup>2</sup> electricity consumption for lighting and HVAC\*\*

## 105 500 000 MWh per year 12 000 000 000 euros

## Smart occupancy based lighting & HVAC control



Smart Wireless Motion detector on each luminaire

- Adjustable detection range
- Zhaga standard repceptacle
- up to 15m installation height



#### Lighting & HVAC Management Softv

- Lighting management
- HVAC optimiz