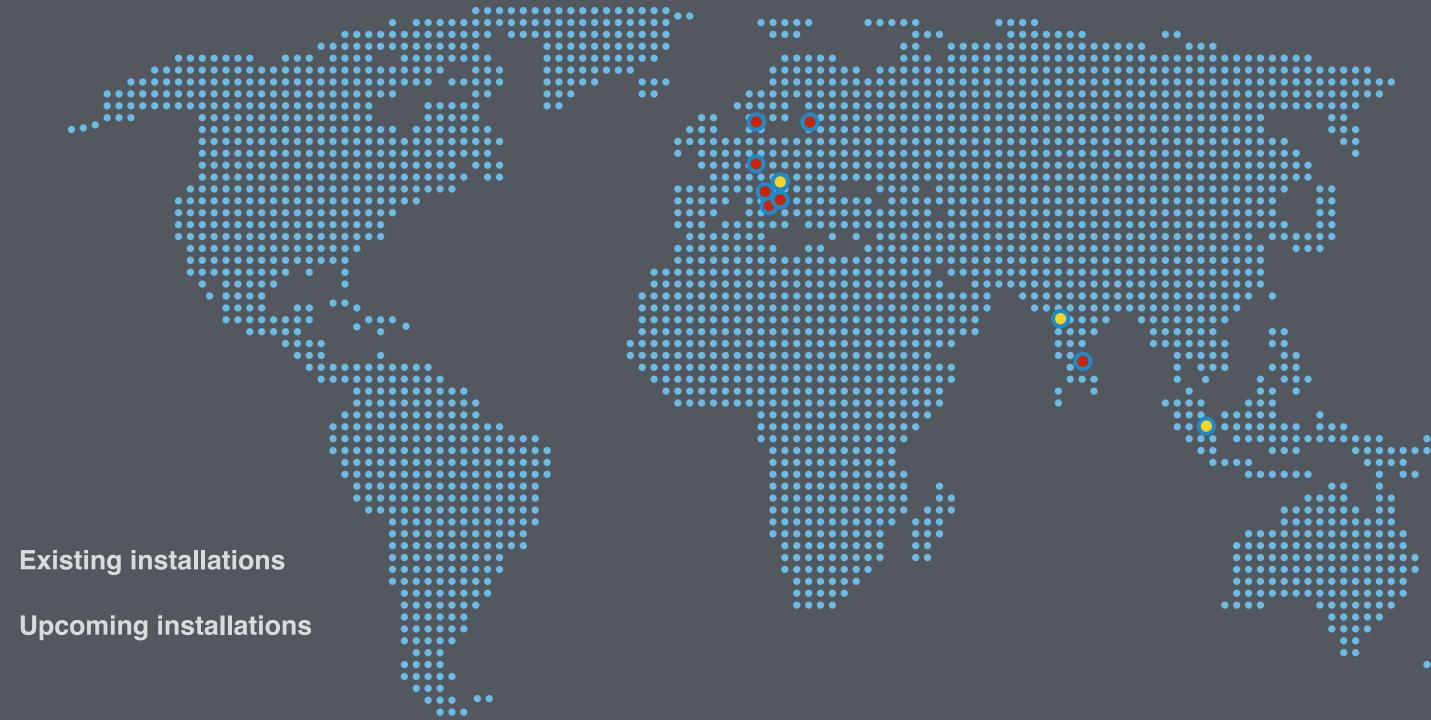

## Background

#### SMART STREET LIGHT CONTROL









## Problem



\* Source: European Commission Analysis of the EU logistics sector By Ecorys, Fraunhofer, TCI, Prognos and AUEB-RC/TRANSLOG \*\*Source Energiez Magazine, May 2021 | Energy Consumption in a Distributional Warehouse: A Practical Case Study for Different Warehouse Technologies



# 879 000 000\* m<sup>2</sup> warehouse space in Europe

142 kWh/m<sup>2</sup> electricity consumption for lighting and HVAC\*\*

## 105 500 000 MWh per year 12 000 000 000 euros

## Smart occupancy based lighting & HVAC control



Smart Wireless Motion detector on each luminaire

- Adjustable detection range
- Zhaga standard repceptacle
- up to 15m installation height



#### Lighting & HVAC Management Softv

- Lighting management
- HVAC optimization
- BMS/HVAC integration



## Value proposition