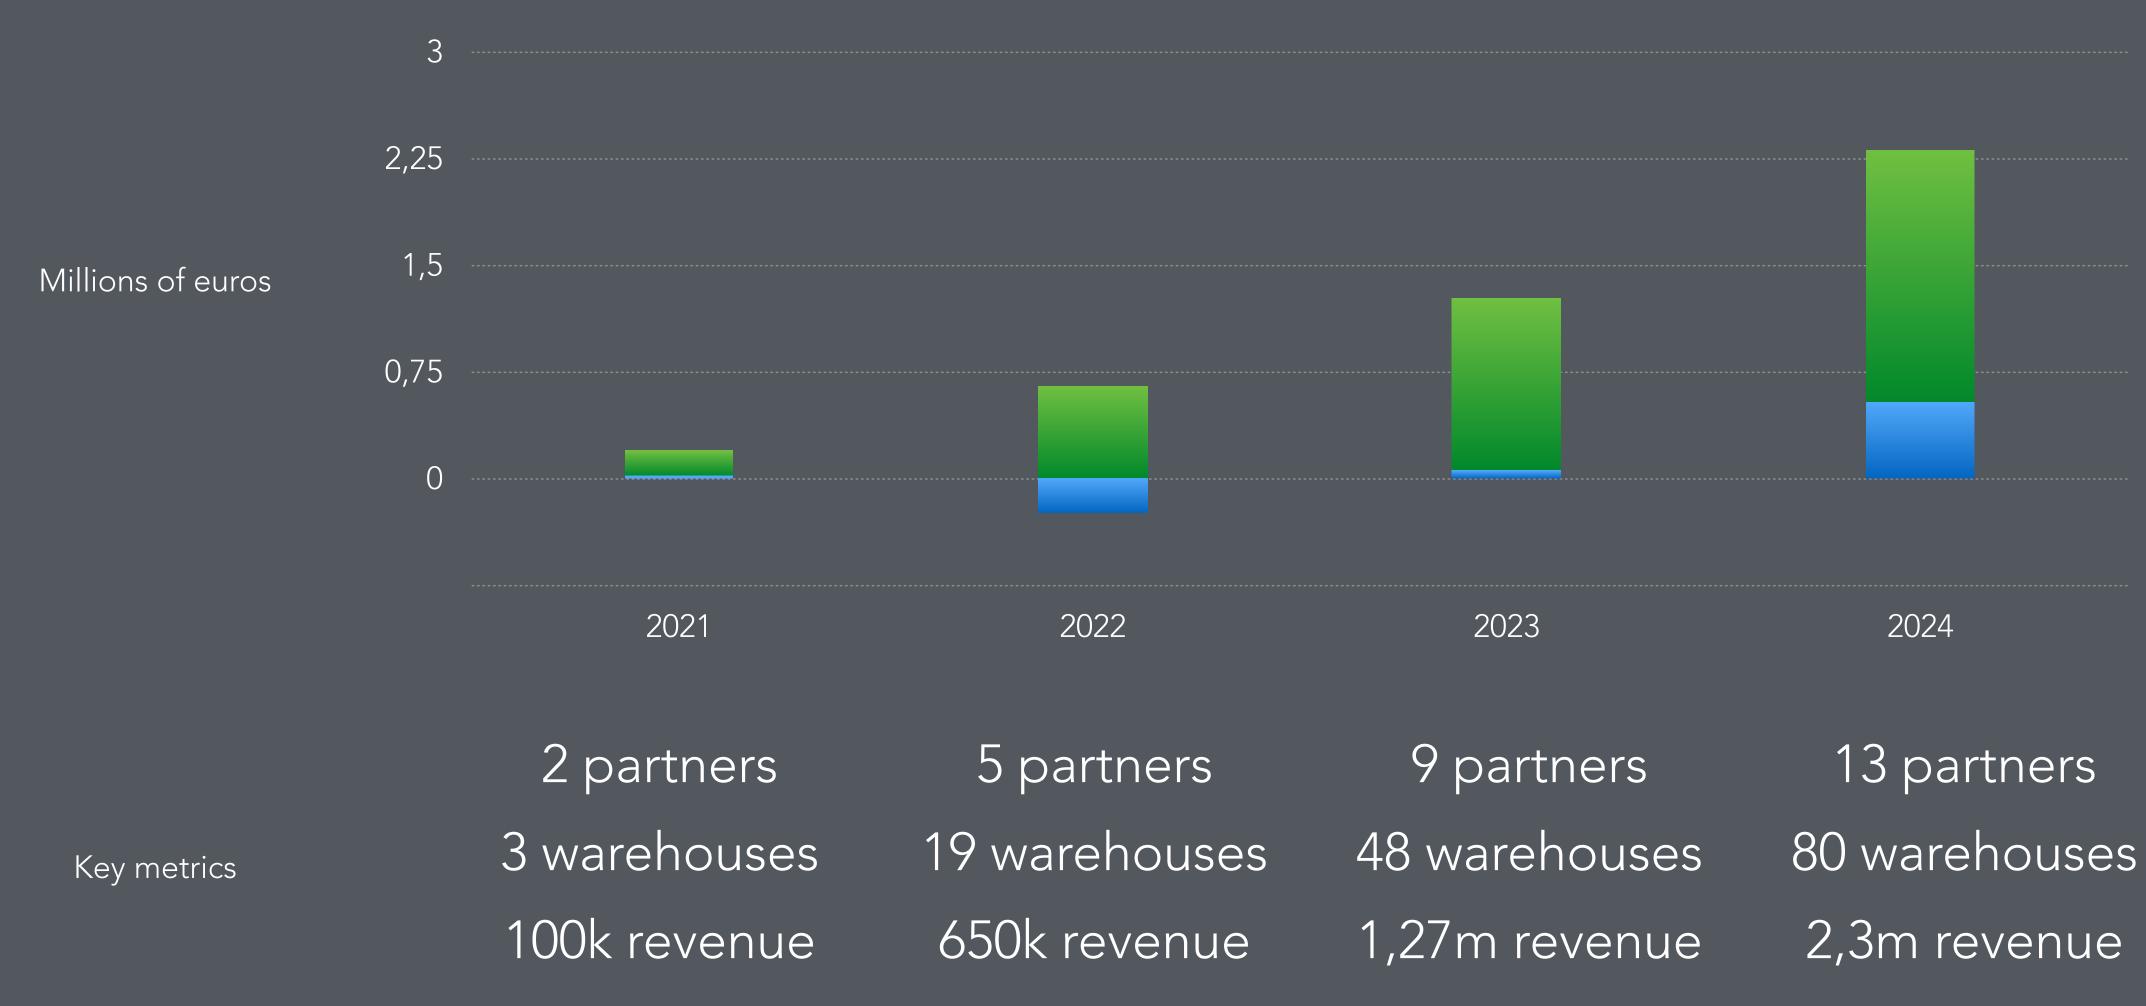

## Traction

#### WE ARE ON THE MARKET!

#### 100k revenue in Q3 and Q4 2021

### 500k revenue in 2022

## Metrics & Financials

| 022 | 2023 | 2024 |
|-----|------|------|
|     |      |      |