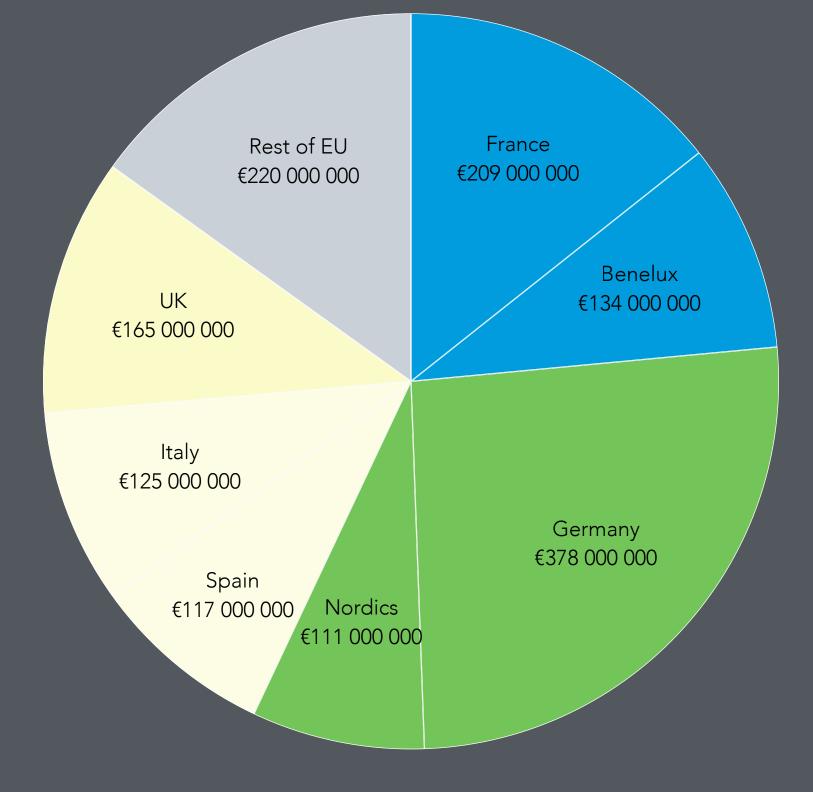

## Target market

#### 1,68bn euros

Source: European Commission Analysis of the EU logistics sector By Ecorys, Fraunhofer, TCI, Prognos and AUEB-RC/TRANSLOG

#### > 10 000 m<sup>2</sup> warehouse

### 3000 warehouses

#### 1,2bn euros

#### 150m euros