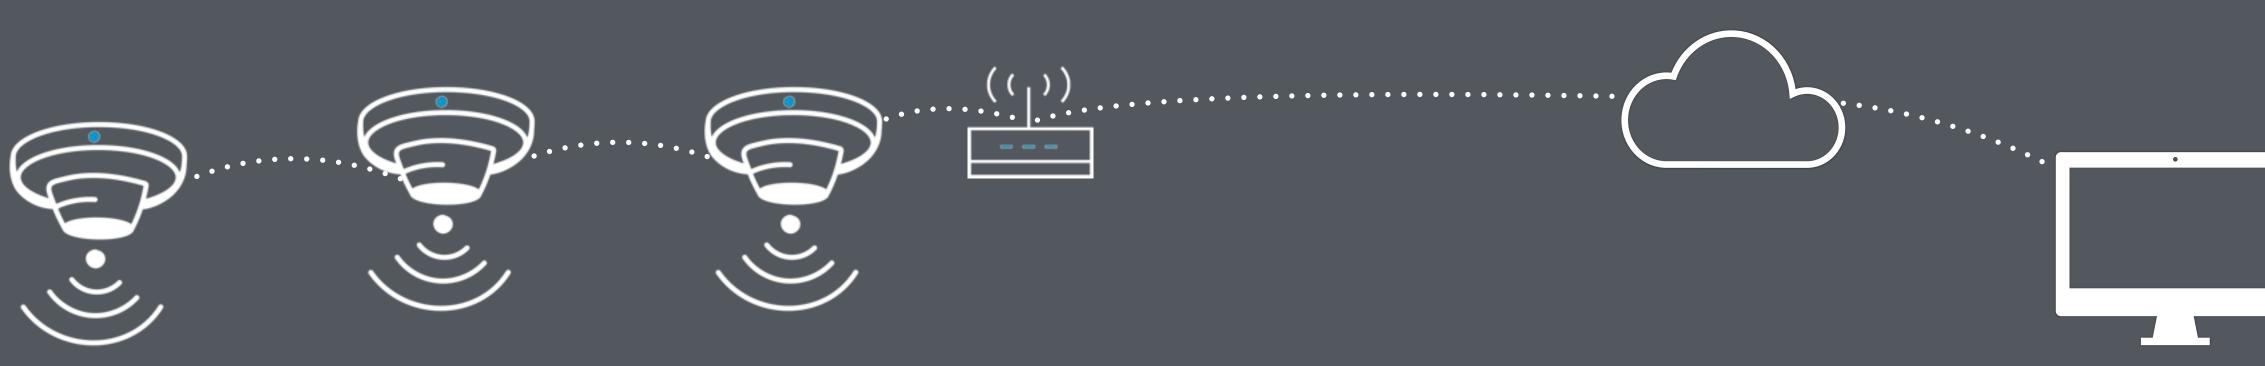

## Smart occupancy based lighting & HVAC control

Smart Wireless Motion detector on each luminaire

- Adjustable detection range
- Zhaga standard repceptacle
- up to 15m installation height

#### Lighting & HVAC Management Softv

- Lighting management
- HVAC optimization
- BMS/HVAC integration