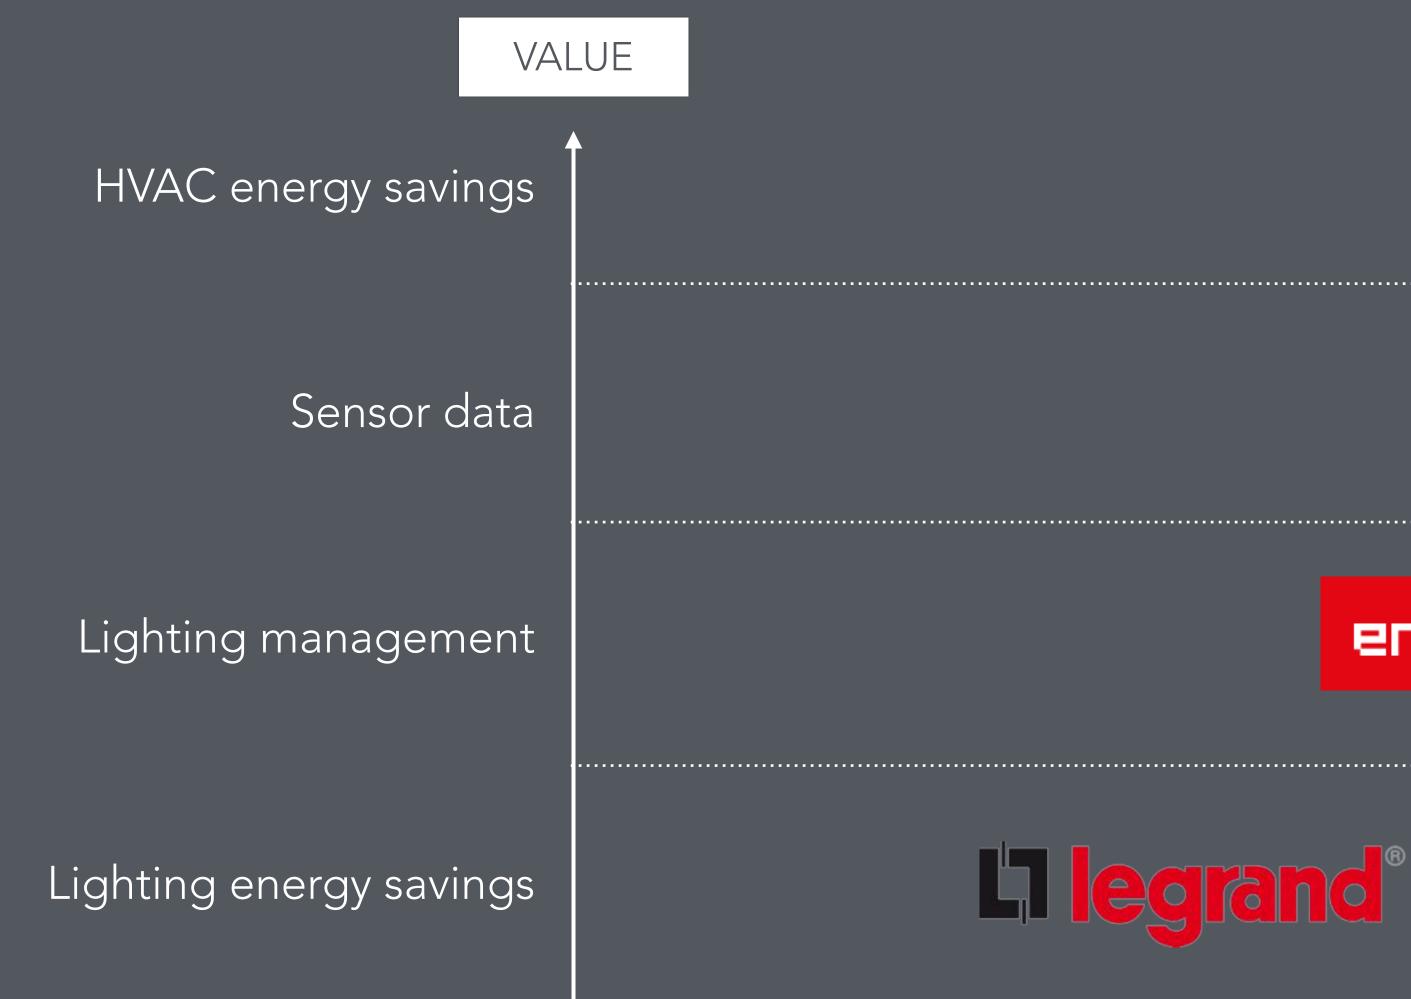

## Smart occupancy based lighting & HVAC control

Smart Wireless Motion detector on each luminaire

- Adjustable detection range
- Zhaga standard repceptacle
- up to 15m installation height

#### Lighting & HVAC Management Softv

- Lighting management
- HVAC optimization
- BMS/HVAC integration

## Value proposition

#### PAYBACK PERIOD LESS THAN 18 MONTHS

- 40% time saving on a warehouse operations

### - 90% electricity consumption from lighting

### - 20% electricity consumption from HVAC