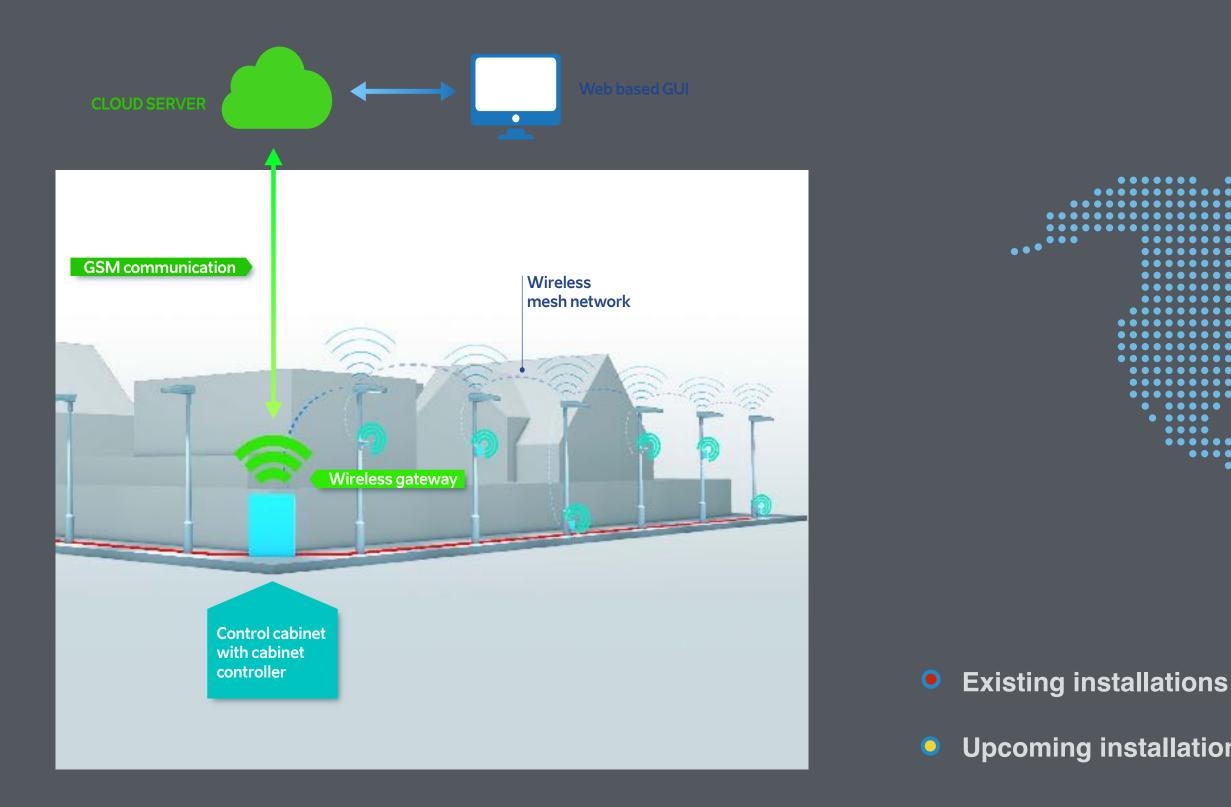

## Background

#### SMART STREET LIGHT CONTROL









## Problem



\* Source: European Commission Analysis of the EU logistics sector By Ecorys, Fraunhofer, TCI, Prognos and AUEB-RC/TRANSLOG \*\*Source Energiez Magazine, May 2021 | Energy Consumption in a Distributional Warehouse: A Practical Case Study for Different Warehouse Technologies



# 879 000 000\* m<sup>2</sup> warehouse space in Europe

142 kWh/m<sup>2</sup> electricity consumption for lighting and HVAC\*\*

## 105 500 000 MWh per year 12 000 000 000 euros

## Smart occupancy based lighting & HVAC control



Smart Wireless Motion detector on each luminaire

- Adjustable detection range
- Zhaga standard repceptacle
- up to 15m installation height



#### Lighting & HVAC Management Softv

- Lighting management
- HVAC optimization
- BMS/HVAC integration



## Value propositi