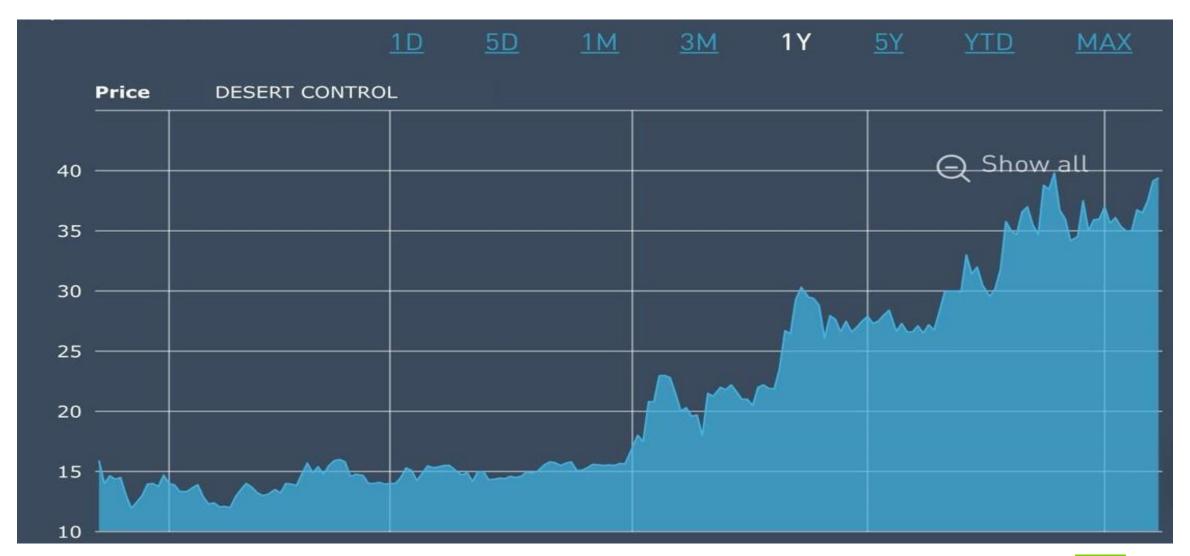

orms a soil structure that retains water like a sponge

#### 4. RESULT

- 20-50% water and fertilizer savings
- Increased crop yields and carbon uptake



## RECOGNIZED AS "ONE TO WATCH" IN VARIOUS CLIMATE-TECH COMPETITONS

#### AS WELL AS STRONG INTEREST FROM MEDIA



Katerva Awards 2020 Winner (Referred to by Reuters as the Nobel Prize of Sustainability)



CleanTech Top-50 to watch innovations for 2021





Mastercard Lighthouse MASSIV Winner of 2020 Program



GreenTech Challenge 2019 Winner (BCG, KPMG, GTC)



World Economic Forum (*Top 100 Start-up Award 2019*)



Start-up of the year, UAE (Arabian Business Awards)



### >70 EDITORIAL COVERAGE IMPRESSIONS OVER LAST 2 YEAR











Horizon 2020







































**SUPPORTED BY** 







# LIST JOURNEY 21/22





# DEPLOYMENT OF MOBILE FACTORIES