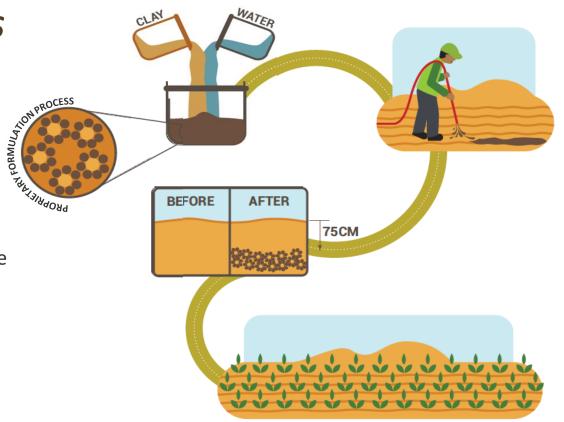

## 1. UNIQUE FORMULATION PROCESS

Clay is processed into a liquid compound

#### 2. SPRAY ON

Applied directly to sand or arid soil

#### 3. EFFECT

Forms a soil structure that retains water like a sponge

#### 4. RESULT

- 20-50% water and fertilizer savings
- Increased crop yields and carbon uptake