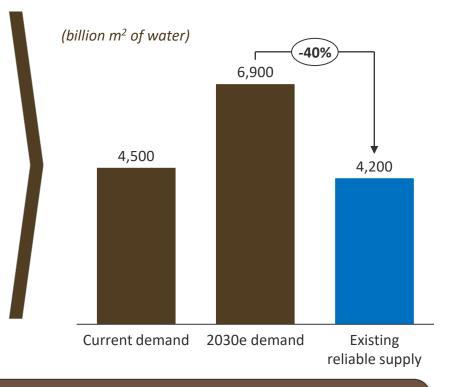

## POPULATION GROWTH DRIVING INCREASED DEMAND FOR FOOD AND WATER

WATER DEMAND EXPECTED TO EXCEED RELIABLE WATER SUPPLY BY 40% IN 2030

# ...WATER SHORTAGE EXPECTED TO BE SUBSTANTIAL

By 2025, 1.8 billion people will experience absolute water scarcity, and 2/3 of the world will be living under water-stressed conditions