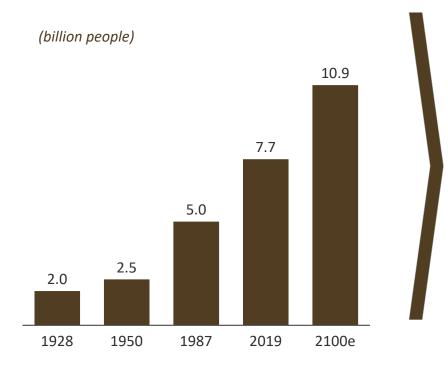

## POPULATION GROWTH DRIVING INCREASED DEMAND FOR FOOD AND WATER

WATER DEMAND EXPECTED TO EXCEED RELIABLE WATER SUPPLY BY 40% IN 2030

#### INCREASING POPULATION...

#### ... NEEDS MORE FOOD AND WATER...

Food production required to increase by

60-70%

by 2050 and water demand estimated to increase by

50%

to feed the growing population