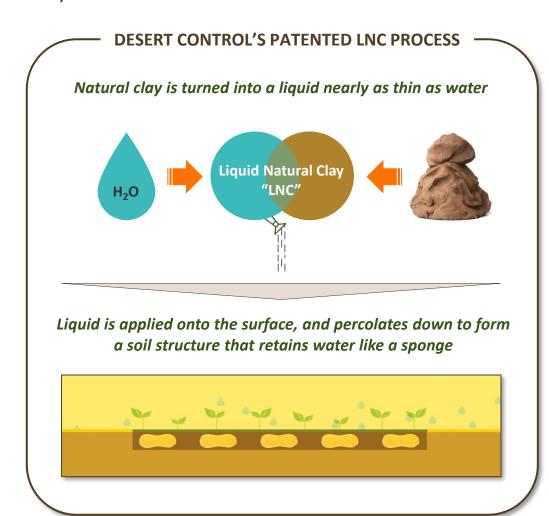

## PATENTED PROCESS BASED ON 12 YEARS RESEARCH

LIQUID NATURAL CLAY («LNC»)

## 1. UNIQUE FORMULATION PROCESS

Clay is processed into a liquid compound

#### 2. SPRAY ON

Applied directly to sand or arid soil

#### 3. EFFECT

Forms a soil structure that retains water like a sponge