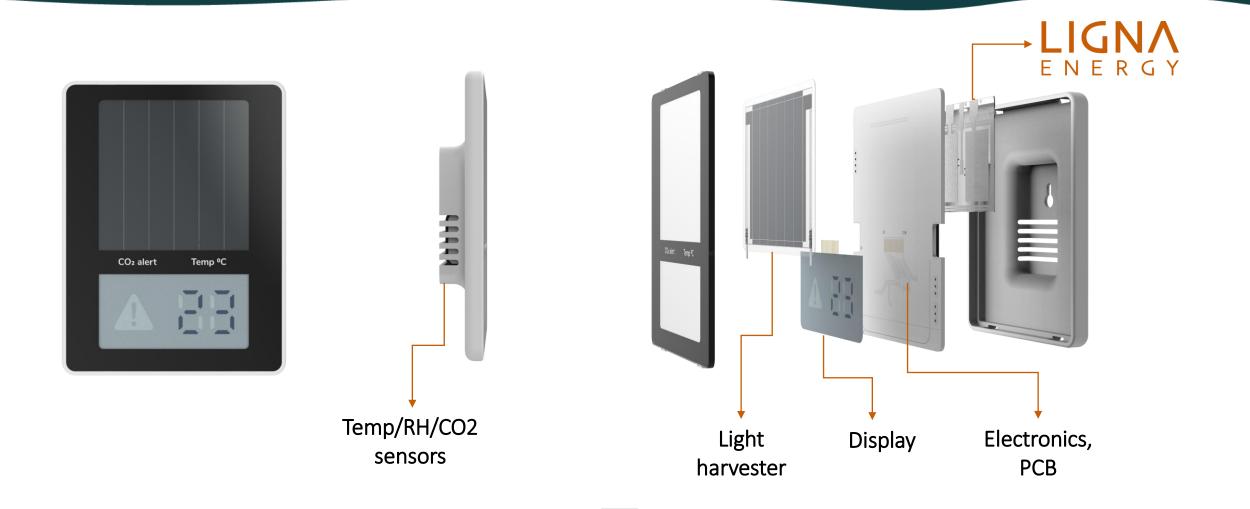

#### CUSTOMER EXAMPLE SMART BUILDING SENSOR NODE

#### EVOLUTION OF IOT DEVICES THINNER, LOW TCO, SELF-POWERED