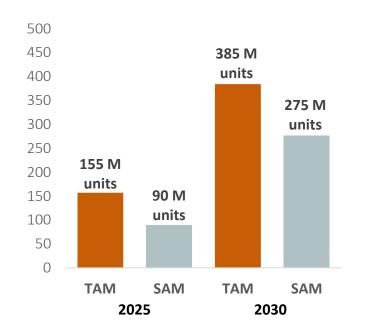

#### SERVICEABLE MARKET AT BILLION UNITS LEVEL THREE FOCUS SEGMENTS

#### **Electronic shelf labels**

Market in scope of SAM: E-paper