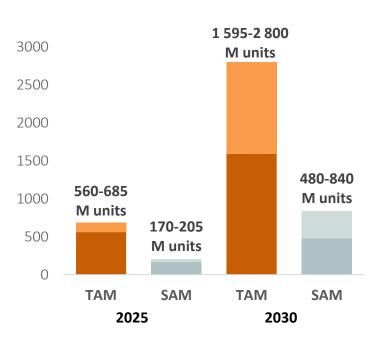

#### SERVICEABLE MARKET AT BILLION UNITS LEVEL THREE FOCUS SEGMENTS

#### **Electronic shelf labels**

Market in scope of SAM: E-paper

#### Asset tracking

SAM

Market in scope of SAM: RFID, BLE, LPWAN and UWB

TAM

🔶 High

Low <