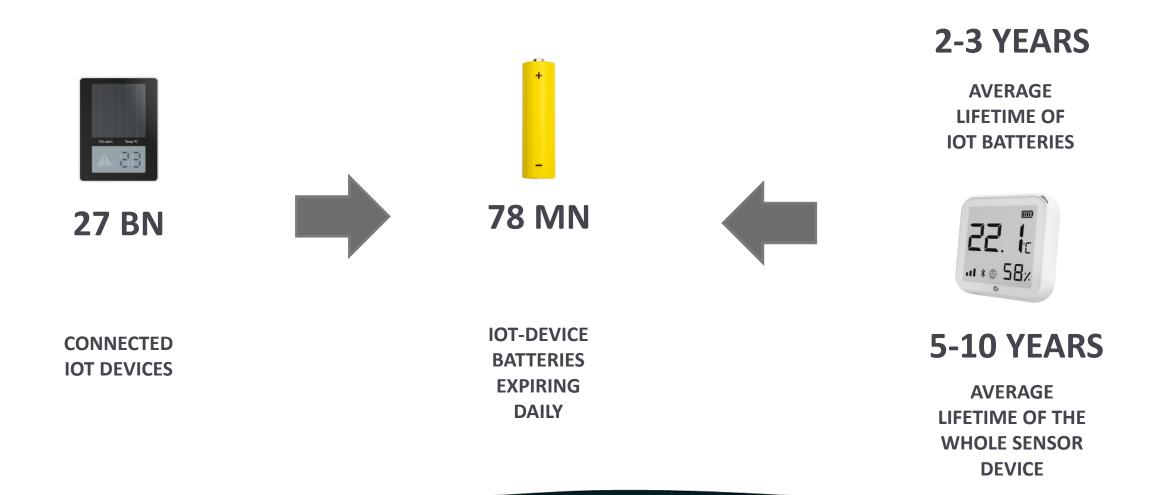

#### MASSIVE VOLUMES (+) BATTERY WASTE (-)

### 

**YEAR 2025** 

#### EVOLUTION OF IOT DEVICES THINNER, LOW TCO, SELF-POWERED