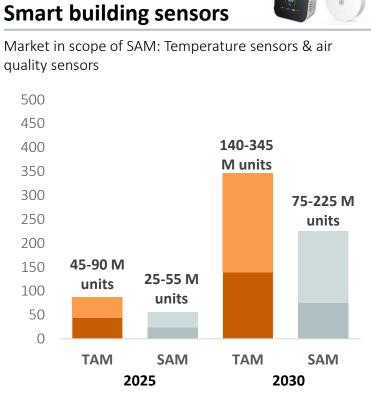

TE (-)

### 



**YEAR 2025** 

#### EVOLUTION OF IOT DEVICES THINNER, LOW TCO, SELF-POWERED

### LIGNA ENERGY



#### TWO SOLID FOUNDATIONS FOR A UNIQUE SOLUTION

### LIGNA ENERGY



SUSTAINABLE MATERIALS RECIPE, RE-USING WASTE FROM FOREST INDUSTRIES



INNOVATIVE COMBINATION OF EXISTING ROLL-TO-ROLL PRODUCTION AND CONVERSION MACHINERY

## **S-POWER**

THIN FOREST-BASED SAFE

RECHARGEABLE BENDABLE COST-EFFICIENT



#### CUSTOMER EXAMPLE SMART BUILDING SENSOR NODE



#### SUSTAINABILITY IMPACT





10 – 100 kton



100 - 500 kton

LESS CO2 THAN COMPETITORS FEWER BATTERY EXCHANGES EFFECTS OF GREEN SENSING

3

LIGNA

ENERGY

500 mnton

#### SERVICEABLE MARKET AT BILLION UNITS LEVEL THREE FOCUS SEGMENTS

### LIGNA ENERGY

#### **Electronic shelf labels**



Market in scope of SAM: E-paper







#### Asset tracking

SAM

Market in scope of SAM: RFID, BLE, LPWAN and UWB



TAM

🔶 High

Low <

#### SCALE-UP INVESTMENT €4-5M Production & Sales Acceleration

#### LIGNA ENERGY

2023 GO TO MARKET Equity 4M€

500k+ units Industrial production capacity

2<sup>nd</sup> product launch

Sales expansion Nordics & build distribution network

<text><text><text><text><text>

2025-27 EXPANSION

Equity 20M€

25M+ units capacity

Sales expansion WW

Extension through sales reps

## SELF POWER WITH S-POWER

The THINNEST and MOST SUSTAINABLE solution

"Profit for the planet"



PETER RINGSTAD CEO LIGNA E N E R G Y